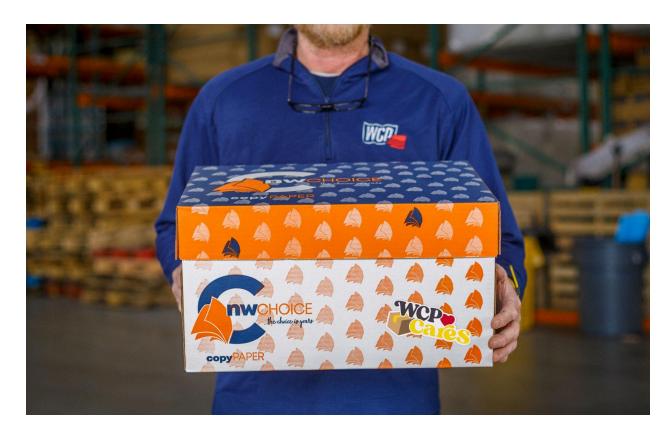

The WCP Cares program is being launched alongside the introduction of *Northwest Choice*, WCP's brand-new private label copy paper. Produced locally in Longview, Washington, this 20 lb., 92-bright multipurpose paper is designed for dependable performance for daily office and home printing. Northwest Choice reflects WCP's commitment to local manufacturing, quality products, and community-focused initiatives.