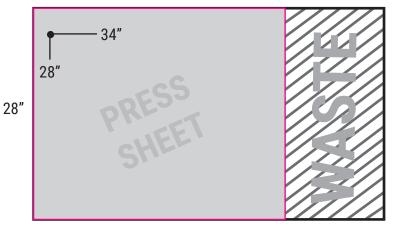

## MINIMIZE WASTE / MAXIMIZE YIELD

28" x 40" = 1,120 in<sup>2</sup> 28" x 34" = 952 in<sup>2</sup>

15% yield savings = 15% potential \$ savings