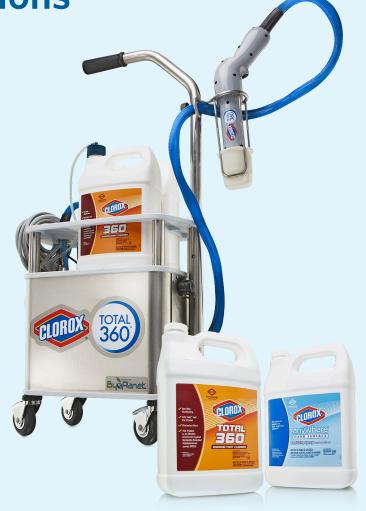

# Clorox® Total 360™System

Superior Coverage with Trusted Clorox Solutions

Clorox® is proud to offer the first system that pairs an electrostatic sprayer with a portfolio of Clorox® disinfectants and sanitizers. Electrostatic technology enables superior coverage of Clorox® trusted solutions in hard to reach places — the side, underside and backside of surfaces. Using the Clorox® Total 360™ Electrostatic Sprayer to apply Clorox® Total 360™ Disinfectant Cleaner and Clorox® Anywhere® gives you a healthier facility.

CLX 360 device CLO60010
CLX 360 disinfectant 128oz CLO31650
CLX Anywhere sanitizer 128oz CLO31651

**Clorox**<sup>®</sup> **Total 360**<sup>™</sup> **System provides up to:** 

TIME EFFICIENT

4X
FASTER\*

SUPERIOR COVERAGE

18,000

65%

FT./HOUR LESS SOLUTION\*